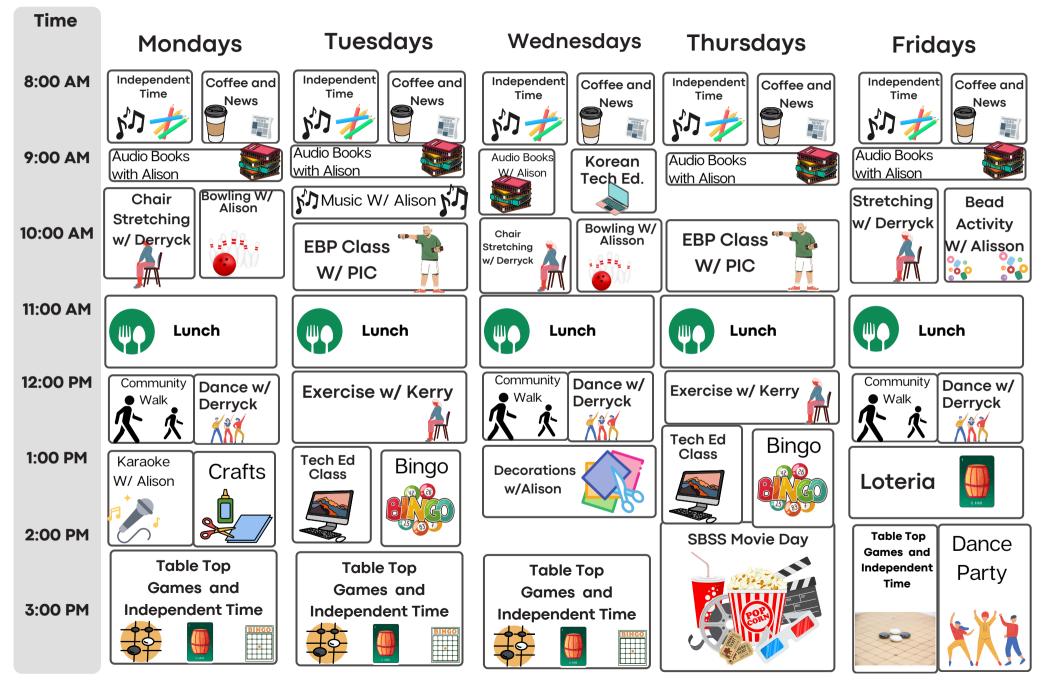

ays 9:30am

Dance w/Derryck (2nd Floor) Mondays, Wednesday, Fridays 12pm

Exercise Class w/Kerry (2nd Floor) Tuesday and Thursdays 9:30am

#### EDUCATION

Technology Education Tuesday & Thursdays at 1pm

Earthquake Safety April 16-11am-English April 23-11am-Spanish April 30-11am- Korean

EBP-Arthritis Exercise Tuesdays & Thursdays-10-11am Art Classes W/ Audrey Tuesdays at 2:00 p.m.

ESL Classes W/ Joan will start in A<mark>p</mark>ril



### HEALTH CORNER

-First and Third Thursday Queens Care Screenings -April 3rd. Vaccine Clinic 12-2pm -Healthy Eating on a Budget Presentation by Queen's Care April 4th 12:00 p.m.

#### TECH-POP UP EVENT

April 9th-9-11am

# APRIL 2024 Mid-City

675 S. Carondelet St. Los Angeles, CA 90057 8:00am-4:00pm

April 2024

## **Mid-City's Activities Calendar**





Calendar subject to change